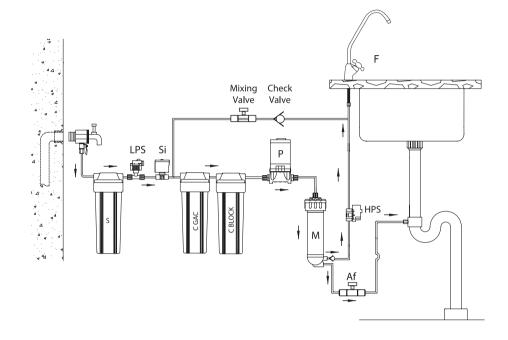

er , inlet and drain connectors. In this case faucet and tank are not included because depending on the installation it is better to use a bigger or smaller pressure tank as well as faucet model.









### Consummables for periodic maintenance



- 1. **209200**. Spun pp cartridge 9 3/4" 5 $\mu$ .
- 2. 213600. GAC cartridge 10".
- 3. 214000. Carbon block cartridge 9 7/8"  $10\mu$ .
- 4. **292707**. Membrane 400 GPD greenfilter (Membrane 600 GPD ref. 450702 model C700).



















### **Features**

Start and stop of the system

This system is provided with a low (pump protection) and high pressure switches for operation control. It stops the system when the tank is full and starts again when it is partially emptied.

# Dimensions and weight

Weight: 12 kg



# Hydraulic diagram