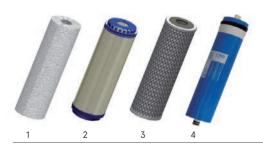

### Consummables for periodic maintenance

- 1. **209200**. Spun pp cartridge 9 3/4" 5 $\mu$ .
- 2. 213600. GAC cartridge 10".
- 3. 214000. Carbon block cartridge 9 7/8"  $10\mu$ .
- 4. **292707**. Membrane 400 GPD greenfilter (Membrane 600 GPD ref. 450702 model C700).