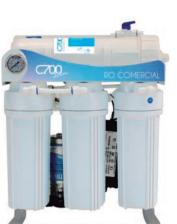

#### Description

450685. COMMERCIAL RO SYSTEM C-500. Including a prefiltration made of (sediment 5µm, Carbon GAC and Carbon block), 400 GPD membrane and auto flushing. Manometer, inlet and drain connectors. In this case faucet and tank are not included because depending on the installation it is better to use a bigger or smaller pressure tank as well as faucet model.

450699. COMMERCIAL RO SYSTEM C-700 . Including a prefiltration made of (sediment  $5\mu m$ , Carbon GAC and Carbon block), 600 GPD membrane and auto flushing. Manometer , inlet and drain connectors. In this case faucet and tank are not included because depending on the installation it is better to use a bigger or smaller pressure tank as well as faucet model.

### Consummables for periodic maintenance

- 1. **209200**. Spun pp cartridge 9 3/4" 5 $\mu$ .
- 2. 213600. GAC cartridge 10".
- 3. 214000. Carbon block cartridge 9 7/8"  $10\mu$ .
- 4. **292707**. Membrane 400 GPD greenfilter (Membrane 600 GPD ref. 450702 model C700).

### **Features**

Start and stop of the system

This system is provided with a low (pump protection) and high pressure switches for operation control. It stops the system when the tank is full and starts again when it is partially emptied.