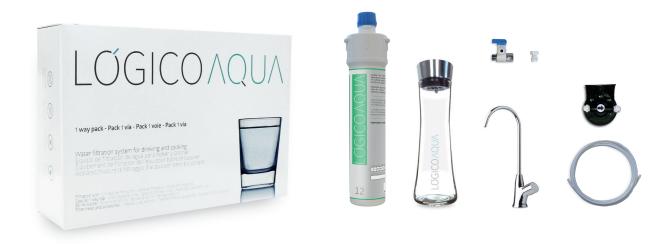

#### 1-way Pack. Filtered water through a 1-way tap.

With the 1-way Pack, filtered water is supplied to a specially designed tap..

BEST TASTE

HYDRATION

QUALITY

3-way Pack. Filtered water on a 3-way tap.

The **3-way Pack** is the ideal system for you and your family. One single tap supplies cold, hot and filtered water with a modern and rugged design.