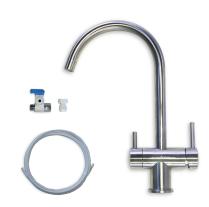

#### 1-way Pack. Filtered water through a 1-way tap.

With the 1-way Pack, filtered water is supplied to a specially designed tap..

BEST TASTE

HYDRATION

QUALITY

3-way Pack. Filtered water on a 3-way tap.

The **3-way Pack** is the ideal system for you and your family. One single tap supplies cold, hot and filtered water with a modern and rugged design.

**Lógico Aqua** has been developed to meet the needs of the modern family. It allows you to easily have filtered water in your kitchen, ideal for drinking and cooking.

Use your current tap or install one of the two design tap models we offer you.