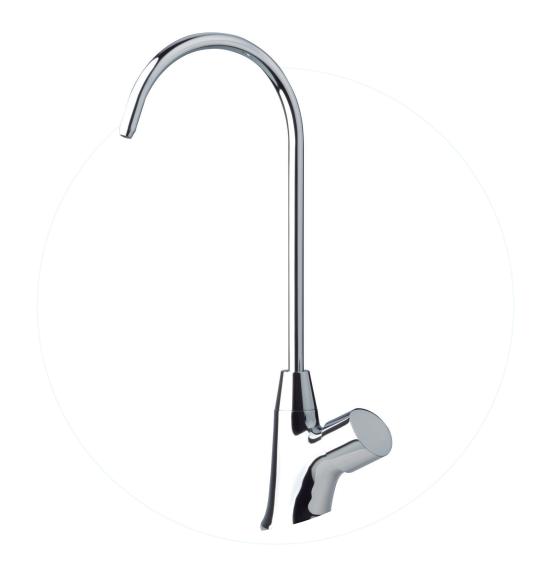

#### 1-way Pack. Filtered water through a 1-way tap.

With the 1-way Pack, filtered water is supplied to a specially designed tap..

BEST TASTE

HYDRATION

QUALITY

3-way Pack. Filtered water on a 3-way tap.

The **3-way Pack** is the ideal system for you and your family. One single tap supplies cold, hot and filtered water with a modern and rugged design.

**Lógico Aqua** has been developed to meet the needs of the modern family. It allows you to easily have filtered water in your kitchen, ideal for drinking and cooking.

Use your current tap or install one of the two design tap models we offer you.