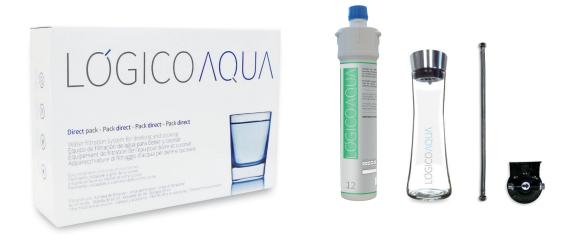

#### Direct Pack. Filtered water directly on your kitchen tap.

The simplest and most economical **Lógico Aqua** system. Very easy to install: just install the filter between the cold water outlet and your tap.