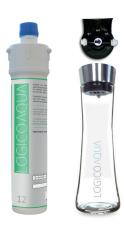

**Lógico Aqua** is a good way to save on the family budget. Drinking and cooking with filtered water is very cheap. One single filter of the **Lógico Aqua 12 model** produces 6,000 L of filtered water.

#### 1-way Pack. Filtered water through a 1-way tap.

With the 1-way Pack, filtered water is supplied to a specially designed tap..

BEST TASTE

HYDRATION

QUALITY

3-way Pack. Filtered water on a 3-way tap.

The **3-way Pack** is the ideal system for you and your family. One single tap supplies cold, hot and filtered water with a modern and rugged design.