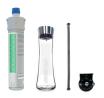

#### Direct Pack. Filtered water directly on your kitchen tap.

The simplest and most economical **Lógico Aqua** system. Very easy to install: just install the filter between the cold water outlet and your tap.