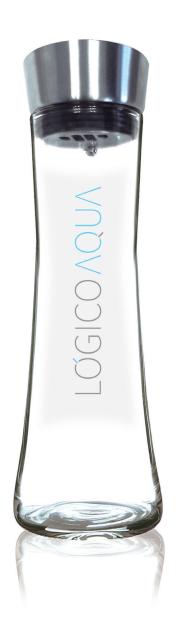

**Lógico Aqua is the best system** to enjoy filtered water in both quantity and quality.

The **Lógico Aqua** system series has different models available, which adapt easily to the characteristics of your family and your kitchen.

With a simple and easy installation you will have all the filtered water that your family needs to drink and cook.