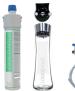

**Lógico Aqua is the best system** to enjoy filtered water in both quantity and quality.

The **Lógico Aqua** system series has different models available, which adapt easily to the characteristics of your family and your kitchen.

#### Direct Pack. Filtered water directly on your kitchen tap.

The simplest and most economical **Lógico Aqua** system. Very easy to install: just install the filter between the cold water outlet and your tap.