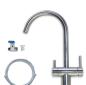

#### 1-way Pack. Filtered water through a 1-way tap.

With the 1-way Pack, filtered water is supplied to a specially designed tap..

BEST TASTE

HYDRATION

QUALITY

3-way Pack. Filtered water on a 3-way tap.

The **3-way Pack** is the ideal system for you and your family. One single tap supplies cold, hot and filtered water with a modern and rugged design.

**Lógico Aqua** has been developed to meet the needs of the modern family. It allows you to easily have filtered water in your kitchen, ideal for drinking and cooking.

Use your current tap or install one of the two design tap models we offer you.