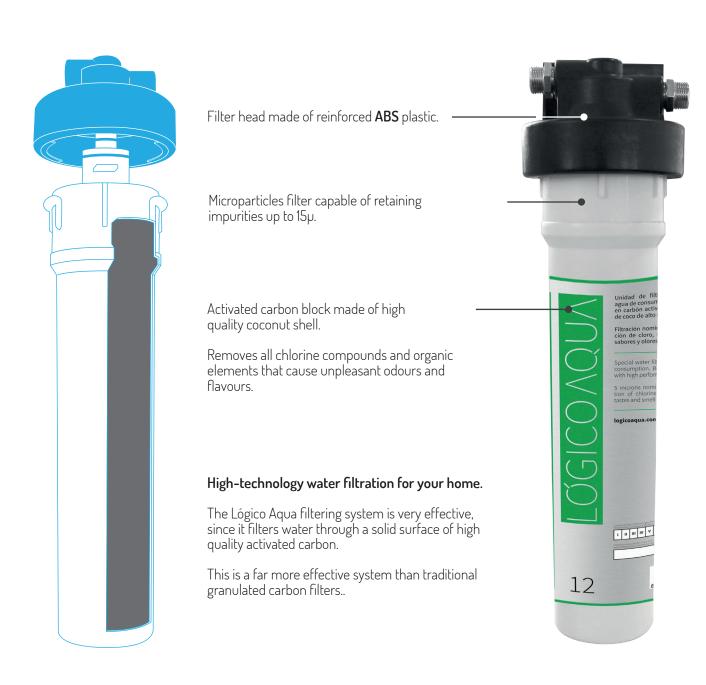

**Lógico Aqua** is a good way to save on the family budget. Drinking and cooking with filtered water is very cheap. One single filter of the **Lógico Aqua 12 model** produces 6,000 L of filtered water.

**Lógico Aqua is the best system** to enjoy filtered water in both quantity and quality.

The **Lógico Aqua** system series has different models available, which adapt easily to the characteristics of your family and your kitchen.

With a simple and easy installation you will have all the filtered water that your family needs to drink and cook.