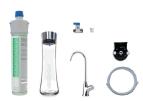

#### 1-way Pack. Filtered water through a 1-way tap.

With the 1-way Pack, filtered water is supplied to a specially designed tap..

BEST TASTE

HYDRATION

QUALITY

3-way Pack. Filtered water on a 3-way tap.

The **3-way Pack** is the ideal system for you and your family. One single tap supplies cold, hot and filtered water with a modern and rugged design.